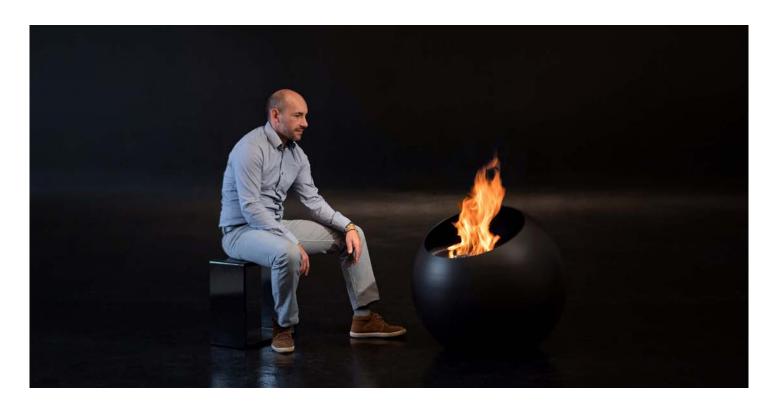

#### FAULTLESS QUALITY

The BUBBLE<sup>®</sup> is a contemporary wood-burning fire bowl. Measuring 70 cm in diameter, it is equipped with two rear caster wheels so it can be easily moved on a flat surface or turned against the wind to protect its flames.

#### WARMING EVENINGS ALL YEAR ROUND

Designed for exterior settings from gardens to patios, the brasero's open fire allows outdoor socializing all year round, winter or summer, day or night. Warm and inviting, the BUBBLE® beckons you to gather round for a moment of shared conviviality.