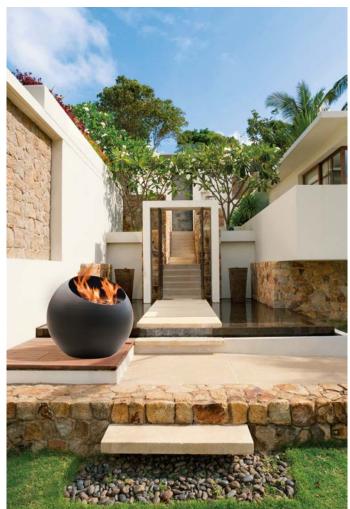

#### FAULTLESS QUALITY

The BUBBLE<sup>®</sup> is a contemporary wood-burning fire bowl. Measuring 70 cm in diameter, it is equipped with two rear caster wheels so it can be easily moved on a flat surface or turned against the wind to protect its flames.

#### WARMING EVENINGS ALL YEAR ROUND

Designed for exterior settings from gardens to patios, the brasero's open fire allows outdoor socializing all year round, winter or summer, day or night. Warm and inviting, the BUBBLE® beckons you to gather round for a moment of shared conviviality.