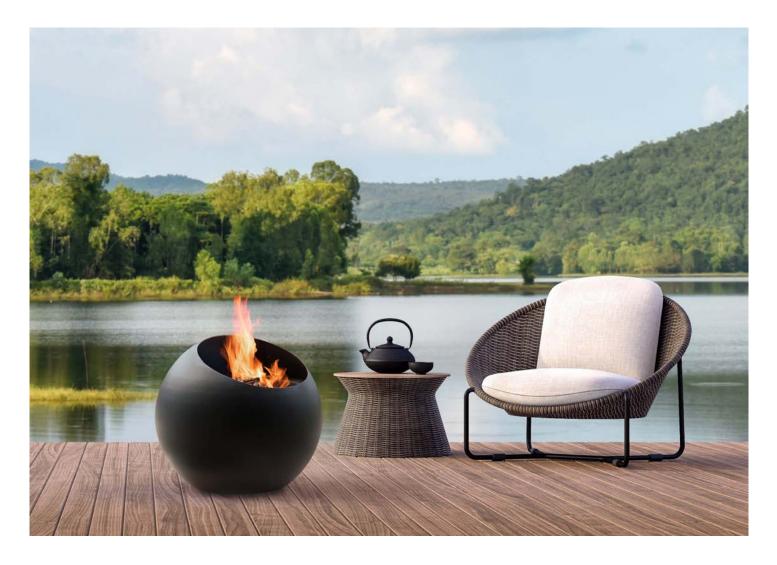

#### FAULTLESS QUALITY

The BUBBLE<sup>®</sup> is a contemporary wood-burning fire bowl. Measuring 70 cm in diameter, it is equipped with two rear caster wheels so it can be easily moved on a flat surface or turned against the wind to protect its flames.

#### WARMING EVENINGS ALL YEAR ROUND

Designed for exterior settings from gardens to patios, the brasero's open fire allows outdoor socializing all year round, winter or summer, day or night. Warm and inviting, the BUBBLE® beckons you to gather round for a moment of shared conviviality.