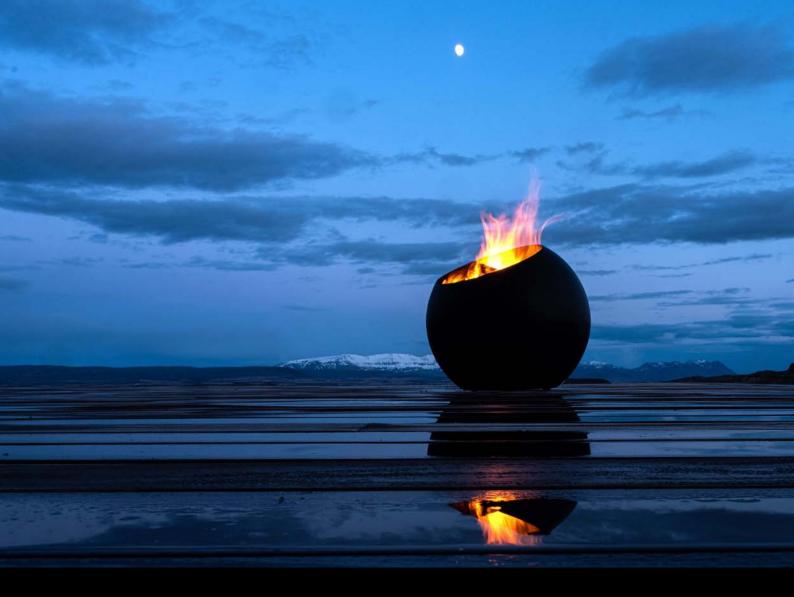

#### FAULTLESS QUALITY

The BUBBLE<sup>®</sup> is a contemporary wood-burning fire bowl. Measuring 70 cm in diameter, it is equipped with two rear caster wheels so it can be easily moved on a flat surface or turned against the wind to protect its flames.

#### WARMING EVENINGS ALL YEAR ROUND

Designed for exterior settings from gardens to patios, the brasero's open fire allows outdoor socializing all year round, winter or summer, day or night. Warm and inviting, the BUBBLE® beckons you to gather round for a moment of shared conviviality.