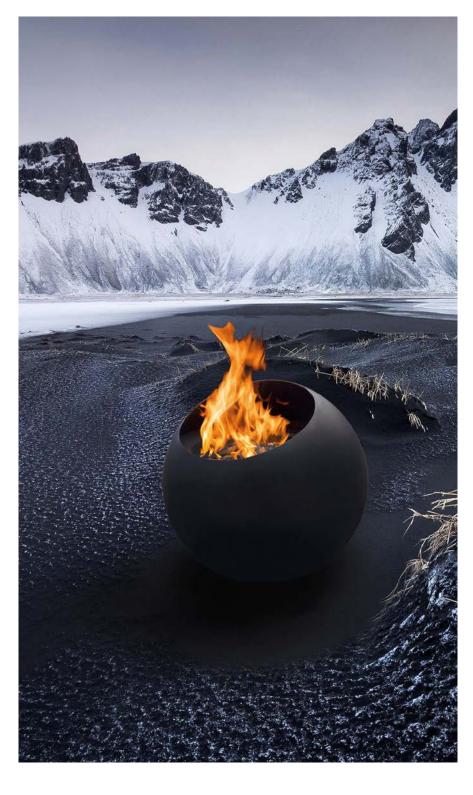

#### FAULTLESS QUALITY

The BUBBLE<sup>®</sup> is a contemporary wood-burning fire bowl. Measuring 70 cm in diameter, it is equipped with two rear caster wheels so it can be easily moved on a flat surface or turned against the wind to protect its flames.

#### WARMING EVENINGS ALL YEAR ROUND

Designed for exterior settings from gardens to patios, the brasero's open fire allows outdoor socializing all year round, winter or summer, day or night. Warm and inviting, the BUBBLE® beckons you to gather round for a moment of shared conviviality.